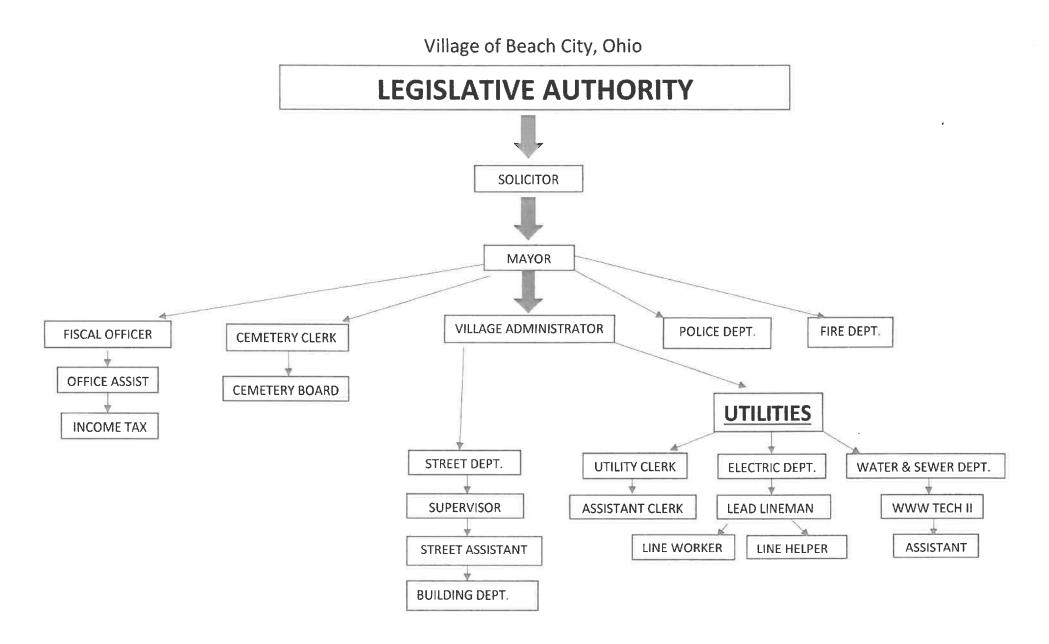

#### **Building Department Certification Applications**

- <u>D-1</u> Rio Grande New Sub Department to Washington County Exceptions - Plumbing, Med Gas Waiting on additional paperwork - contract, certified personnel, transition plan
- <u>D-2</u> Fort Loramie New Sub-department to Shelby County Exceptions: Med Gas (should also include plumbing.) Still waiting on contract, certified personnel, transition plan.
- <u>D-3</u> Beach City New Commercial Department On the condition that Stark County performs all code enforcement Exceptions: Plumbing, Med Gas